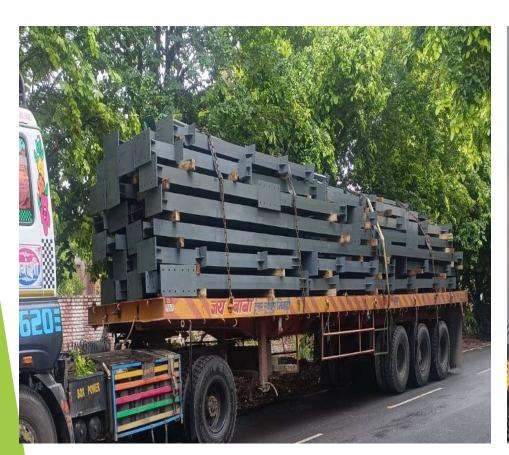

#### 8.OTHER STRUCTURE

RAILWAY PART

**BARICADING BOARD** 

STEEL BRIDGE

PANEL ENCLOSURE