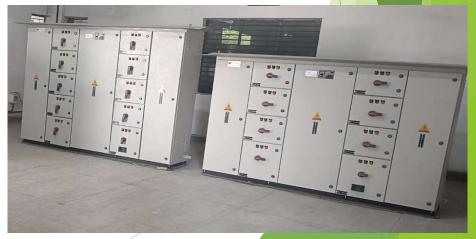

#### 8.OTHER STRUCTURE

RAILWAY PART

**BARICADING BOARD** 

STEEL BRIDGE

PANEL ENCLOSURE