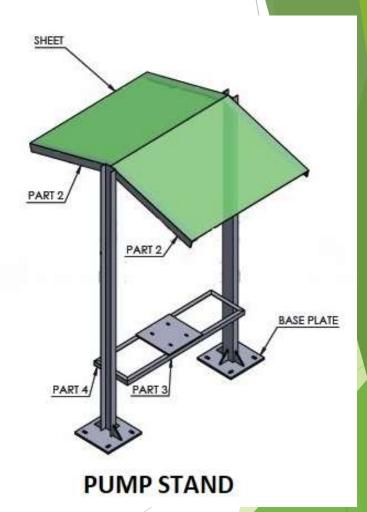

Morate Metallic provide high quality products & support services by our highly trained & well motivated workforce. The Product manufactured by Morate Metallic is a long life and durable at reasonable price.

#### Vision:-

To remain a significant player in the steel fabrication industries as a dependable supplier marketing products with backup of excellent support and services.



# Services:-

Morate provides all technical solutions in steel fabricated structures & Electrical boxes The problem of each customer are treated individually by our highly trained engineers who can make professional judgments right in the field.

#### **Our Structures**

1. Rooftop solar Structures









2X10MMS DETAILS



# 2. All type cable trays







### 3. INVERTER CAGE & STANDS



**INVERTER CAGE** 





# 4. G.I /FRP WALKWAYS



G.I WALKWAY

FRP WALKWAY

#### 5.MODULAR BOX, FAN BOX & MCB BOX







123456789101112



# 6. Shuttering Material



**WALKWAY PLANK** 



SHUTTERING PLATE



# 7.PEB STRUCTURE





**PEB Structure** 

Solar Inverter PEB Structure Shed



#### 8.OTHER STRUCTURE



RAILWAY PART



**BARICADING BOARD** 



STEEL BRIDGE



PANEL ENCLOSURE



# THANKYOU

- ► IF ANY REQUIREMENT OF STRUCTURE PLEASE SEND US ENQUIRY FOR GIVEN BELOW
- ► EMAIL-moratemetallic@gmail.com
- Mob-9599099771/7876044856
- Office Address:- Tilpta, Surajpur- Dadri Road, Greater Noida, Near Denso Company, U.P-201306