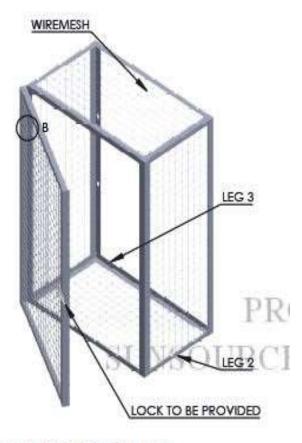

meline.



# Mission:-

Morate Metallic provide high quality products & support services by our highly trained & well motivated workforce. The Product manufactured by Morate Metallic is a long life and durable at reasonable price.

#### Vision:-

To remain a significant player in the steel fabrication industries as a dependable supplier marketing products with backup of excellent support and services.



# Services:-

Morate provides all technical solutions in steel fabricated structures & Electrical boxes The problem of each customer are treated individually by our highly trained engineers who can make professional judgments right in the field.

#### **Our Structures**

1. Rooftop solar Structures









2X10MMS DETAILS



# 2. All type cable trays







### 3. INVERTER CAGE & STANDS



**INVERTER CAGE** 





# 4. G.I /FRP WALKWAYS



G.I WALKWAY

FRP WALKWAY

#### 5.MODULAR BOX, FAN BOX & MCB BOX







123456789101112



# 6. Shuttering Material



**WALKWAY PLANK** 



SHUTTERING PLATE



# 7.PEB STRUCTURE





**PEB Structure** 

Solar Inverter PEB Structure Shed



#### 8.OTHER STRUCTURE



RAILWAY PART



**BARICADING BOARD** 



STEEL BRIDGE



PANEL ENCLOSURE



# THANKYOU

- ► IF ANY REQUIREMENT OF STRUCTURE PLEASE SEND US ENQUIRY FOR GIVEN BELOW
- ► EMAIL-moratemetallic@gmail.com
- Mob-9599099771/7876044856
- Office Address:- Tilpta, Surajpur- Dadri Road, Greater Noida, Near Denso Company, U.P-201306