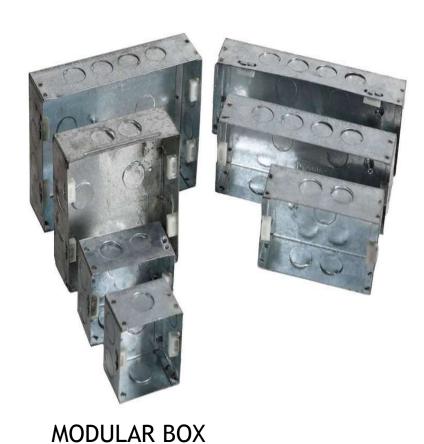

otivated workforce. The Product manufactured by Morate Metallic is a long life and durable at reasonable price.

#### Vision:-

To remain a significant player in the steel fabrication industries as a dependable supplier marketing products with backup of excellent support and services.



# Services:-

Morate provides all technical solutions in steel fabricated structures & Electrical boxes The problem of each customer are treated individually by our highly trained engineers who can make professional judgments right in the field.

#### **Our Structures**

1. Rooftop solar Structures









2X10MMS DETAILS



# 2. All type cable trays







### 3. INVERTER CAGE & STANDS



**INVERTER CAGE** 





# 4. G.I /FRP WALKWAYS



G.I WALKWAY

FRP WALKWAY

#### 5.MODULAR BOX, FAN BOX & MCB BOX







123456789101112



# 6. Shuttering Material



**WALKWAY PLANK** 



SHUTTERING PLATE



# 7.PEB STRUCTURE





**PEB Structure** 

Solar Inverter PEB Structure Shed



#### 8.OTHER STRUCTURE



RAILWAY PART



**BARICADING BOARD** 



STEEL BRIDGE



PANEL ENCLOSURE



# THANKYOU

- ► IF ANY REQUIREMENT OF STRUCTURE PLEASE SEND US ENQUIRY FOR GIVEN BELOW
- ► EMAIL-moratemetallic@gmail.com
- Mob-9599099771/7876044856
- Office Address:- Tilpta, Surajpur- Dadri Road, Greater Noida, Near Denso Company, U.P-201306